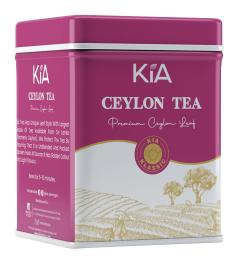

Every Cup Of Kia Tea Consists Of The Best Quality Tea Leaves, Handpicked And Manufactured With Love. These Teas Are Full Of Antioxidants And All Things Good. A Cup Of Kia In The Morning Invigorates Your Senses And Sets You Up For The Day. It Is The Perfect Booster For Your Afternoon Slump Too. You Can Enjoy Your Cup Of Kia Anywhere In The World Now, With Our Easy-To-Carry Tea Bag Boxes. A Box Of Tea Bags Fit Into A Little Box That Can Be Carried Around For Your Convenience. Simply Dunk Them In Some Hot Water And Experience Instant Refreshment, Wherever You Are. No Compromising On Your Favorite Blend Of Tea Anymore!



CEYLON TEA



DARJEELING TEA



CARDAMOM TEA



EARL GREY TEA



SPECIAL BLEND TEA

| SKU    | CB Packing |  |
|--------|------------|--|
| 100 GM | 12         |  |
| 500 GM | 12         |  |

Kia loose leaf tea has a long and tightly twisted black leaf tea. The unique blends of Loose Teas are Assam Barooti, Assam Kalami, Ceylon OPA and Vintage Darjeeling.



**ASSAM KALAMI TEA** 



ASSAM BAROOTI TEA





**SKU** 

CB Packing

454 GMs Carton

24



FINE SUPREME BLEND TEA



EARL GREY TEA



CARDAMOM TEA



SAFFRON TEA

| SKU           | CB Packing |  |
|---------------|------------|--|
| 454 gm carton | 24         |  |
| 20 Tea Bags   | 24         |  |
| 50 Tea Bags   | 12         |  |
| 100 Tea Bags  | 12         |  |
| 500 gm Tin    | 12         |  |

## **Promotional Items & Sampling