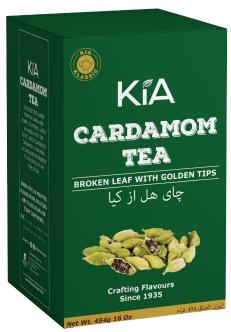

CARDAMOM TEA

SAFFRON TEA

| SKU           | CB Packing |  |
|---------------|------------|--|
| 454 gm carton | 24         |  |
| 20 Tea Bags   | 24         |  |
| 50 Tea Bags   | 12         |  |
| 100 Tea Bags  | 12         |  |
| 500 gm Tin    | 12         |  |

## **Loose Teas**

| Assam Barooti Tea      | Вох        | 454 gm                   | Premium Orthodox<br>Leaf Tea |
|------------------------|------------|--------------------------|------------------------------|
| Assam Kalami Tea       | Вох        | 454 gm                   | Premium Orthodox<br>Leaf Tea |
| Fine Supreme Blend Tea | Box / Tins | 454 gm / 500 gm          | Premium Orthodox<br>Leaf Tea |
| Saffron Tea            | Box / Tins | 454 gm / 500 gm          | Premium Orthodox<br>Leaf Tea |
| Cardmom Tea            | Box / Tins | 454 gm / 500 gm          | Premium Orthodox<br>Leaf Tea |
| Earl Grey Tea          | Box / Tins | 454 gm / 100 gm / 500 gm | Premium Orthodox<br>Leaf Tea |
| Ceylon OPA Tea         | Box / Tins | 454 gm / 100 gm / 500 gm | Premium Orthodox<br>Leaf Tea |
| Vintage Darjeeling Tea | Box / Tins | 454 gm / 100 gm / 500 gm | Premium Orthodox<br>Leaf Tea |
| Special Blend Tea      | Box / Tins | 454 gm / 100 gm / 500 gm | Premium Orthodox<br>Leaf Tea |

## **Enveloped Tea Bags**

| Fine Supreme Blend Tea | Tea Bags | 20 Tea Bags / 50 Tea Bags<br>/ 100 Tea Bags | Classic Black Tea |
|------------------------|----------|---------------------------------------------|-------------------|
| Earl Grey Tea          | Tea Bags | 20 Tea Bags / 50 Tea Bags<br>/ 100 Tea Bags | Classic Black Tea |
| Saffron Tea            | Tea Bags | 20 Tea Bags / 50 Tea Bags<br>/ 100 Tea Bags | Classic Black Tea |
| Cardmom Tea            | Tea Bags | 20 Tea Bags / 50 Tea Bags<br>/ 100 Tea Bags | Classic Black Tea |