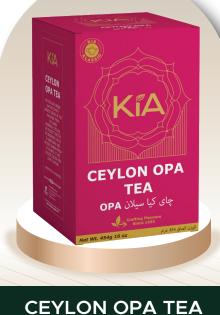

CEYLON TEA

DARJEELING TEA

CARDAMOM TEA

EARL GREY TEA

SPECIAL BLEND TEA

| SKU    | CB Packing |  |
|--------|------------|--|
| 100 GM | 12         |  |
| 500 GM | 12         |  |

Kia loose leaf tea has a long and tightly twisted black leaf tea. The unique blends of Loose Teas are Assam Barooti, Assam Kalami, Ceylon OPA and Vintage Darjeeling.

## **Loose Teas**

| Assam Barooti Tea      | Вох        | 454 gm                   | Premium Orthodox<br>Leaf Tea |
|------------------------|------------|--------------------------|------------------------------|
| Assam Kalami Tea       | Вох        | 454 gm                   | Premium Orthodox<br>Leaf Tea |
| Fine Supreme Blend Tea | Box / Tins | 454 gm / 500 gm          | Premium Orthodox<br>Leaf Tea |
| Saffron Tea            | Box / Tins | 454 gm / 500 gm          | Premium Orthodox<br>Leaf Tea |
| Cardmom Tea            | Box / Tins | 454 gm / 500 gm          | Premium Orthodox<br>Leaf Tea |
| Earl Grey Tea          | Box / Tins | 454 gm / 100 gm / 500 gm | Premium Orthodox<br>Leaf Tea |
| Ceylon OPA Tea         | Box / Tins | 454 gm / 100 gm / 500 gm | Premium Orthodox<br>Leaf Tea |
| Vintage Darjeeling Tea | Box / Tins | 454 gm / 100 gm / 500 gm | Premium Orthodox<br>Leaf Tea |
| Special Blend Tea      | Box / Tins | 454 gm / 100 gm / 500 gm | Premium Orthodox<br>Leaf Tea |