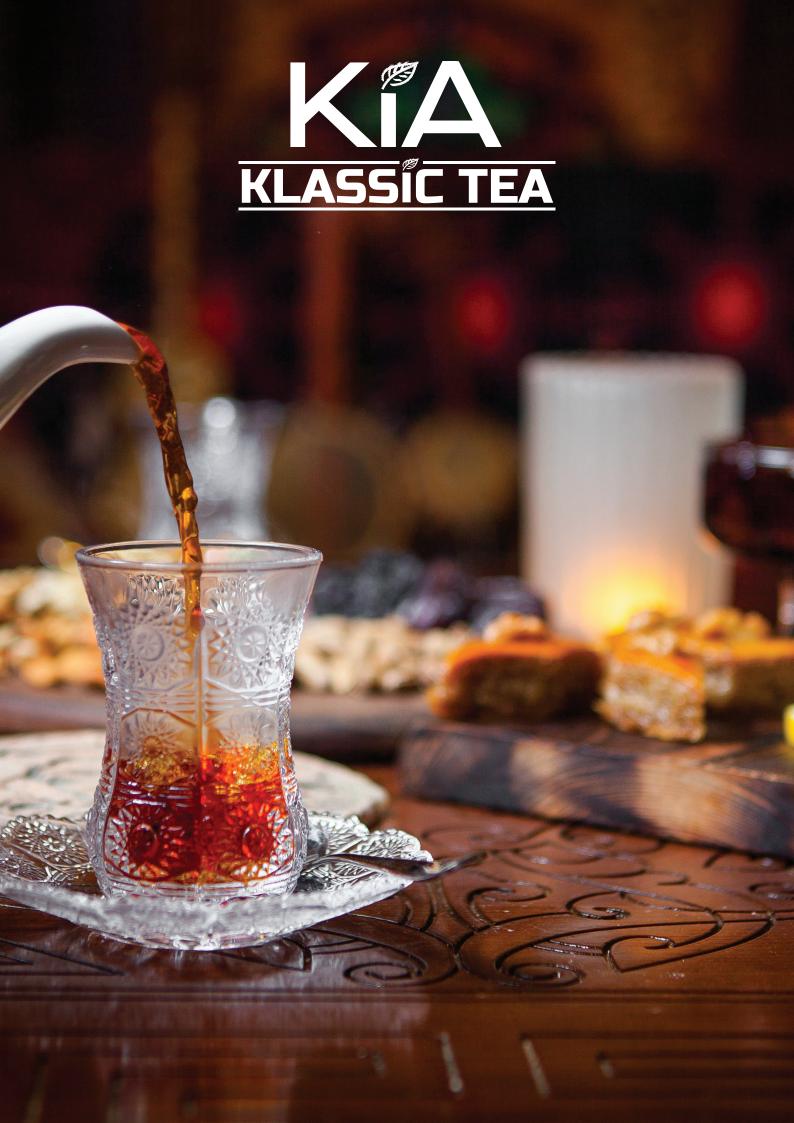

Every Cup Of Kia Tea Consists Of The Best Quality Tea Leaves, Handpicked And Manufactured With Love. These Teas Are Full Of Antioxidants And All Things Good. A Cup Of Kia In The Morning Invigorates Your Senses And Sets You Up For The Day. It Is The Perfect Booster For Your Afternoon Slump Too. You Can Enjoy Your Cup Of Kia Anywhere In The World Now, With Our Easy-To-Carry Tea Bag Boxes. A Box Of Tea Bags Fit Into A Little Box That Can Be Carried Around For Your Convenience. Simply Dunk Them In Some Hot Water And Experience Instant Refreshment, Wherever You Are. No Compromising On Your Favorite Blend Of Tea Anymore!