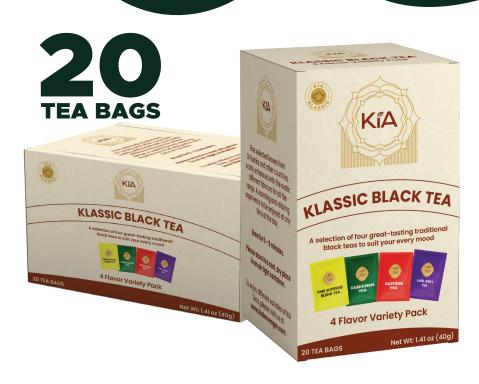

## 5 Tea Bags Each

- Fine Supreme Blend
  - Cardamom
    - Saffron •
    - Earl Grev •

## **Enveloped Tea Bags**

| Fine Supreme Blend Tea | Tea Bags | 20 Tea Bags / 50 Tea Bags<br>/ 100 Tea Bags | Classic Black Tea |
|------------------------|----------|---------------------------------------------|-------------------|
| Earl Grey Tea          | Tea Bags | 20 Tea Bags / 50 Tea Bags<br>/ 100 Tea Bags | Classic Black Tea |
| Saffron Tea            | Tea Bags | 20 Tea Bags / 50 Tea Bags<br>/ 100 Tea Bags | Classic Black Tea |
| Cardmom Tea            | Tea Bags | 20 Tea Bags / 50 Tea Bags<br>/ 100 Tea Bags | Classic Black Tea |