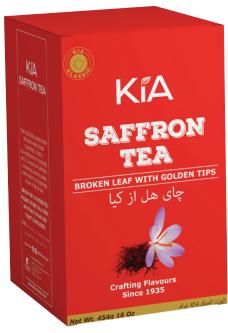

CARDAMOM TEA

SAFFRON TEA

| SKU           | CB Packing |  |
|---------------|------------|--|
| 454 gm carton | 24         |  |
| 20 Tea Bags   | 24         |  |
| 50 Tea Bags   | 12         |  |
| 100 Tea Bags  | 12         |  |
| 500 gm Tin    | 12         |  |

## **Loose Teas**

| Assam Barooti Tea      | Вох        | 454 gm                   | Premium Orthodox<br>Leaf Tea |
|------------------------|------------|--------------------------|------------------------------|
| Assam Kalami Tea       | Вох        | 454 gm                   | Premium Orthodox<br>Leaf Tea |
| Fine Supreme Blend Tea | Box / Tins | 454 gm / 500 gm          | Premium Orthodox<br>Leaf Tea |
| Saffron Tea            | Box / Tins | 454 gm / 500 gm          | Premium Orthodox<br>Leaf Tea |
| Cardmom Tea            | Box / Tins | 454 gm / 500 gm          | Premium Orthodox<br>Leaf Tea |
| Earl Grey Tea          | Box / Tins | 454 gm / 100 gm / 500 gm | Premium Orthodox<br>Leaf Tea |
| Ceylon OPA Tea         | Box / Tins | 454 gm / 100 gm / 500 gm | Premium Orthodox<br>Leaf Tea |
| Vintage Darjeeling Tea | Box / Tins | 454 gm / 100 gm / 500 gm | Premium Orthodox<br>Leaf Tea |
| Special Blend Tea      | Box / Tins | 454 gm / 100 gm / 500 gm | Premium Orthodox<br>Leaf Tea |

## **Enveloped Tea Bags**

| Fine Supreme Blend Tea | Tea Bags | 20 Tea Bags / 50 Tea Bags<br>/ 100 Tea Bags | Classic Black Tea |
|------------------------|----------|---------------------------------------------|-------------------|
| Earl Grey Tea          | Tea Bags | 20 Tea Bags / 50 Tea Bags<br>/ 100 Tea Bags | Classic Black Tea |
| Saffron Tea            | Tea Bags | 20 Tea Bags / 50 Tea Bags<br>/ 100 Tea Bags | Classic Black Tea |
| Cardmom Tea            | Tea Bags | 20 Tea Bags / 50 Tea Bags<br>/ 100 Tea Bags | Classic Black Tea |