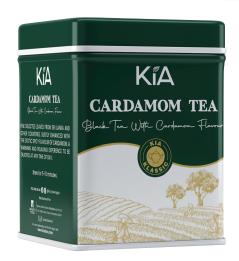

CARDAMOM TEA

SAFFRON TEA

| SKU           | CB Packing |  |
|---------------|------------|--|
| 454 gm carton | 24         |  |
| 20 Tea Bags   | 24         |  |
| 50 Tea Bags   | 12         |  |
| 100 Tea Bags  | 12         |  |
| 500 gm Tin    | 12         |  |