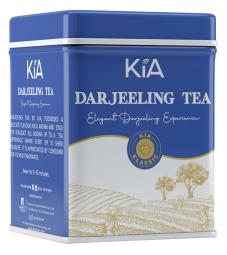

CEYLON TEA

DARJEELING TEA

CARDAMOM TEA

EARL GREY TEA

SPECIAL BLEND TEA

| SKU    | CB Packing |  |
|--------|------------|--|
| 100 GM | 12         |  |
| 500 GM | 12         |  |

Kia loose leaf tea has a long and tightly twisted black leaf tea. The unique blends of Loose Teas are Assam Barooti, Assam Kalami, Ceylon OPA and Vintage Darjeeling.