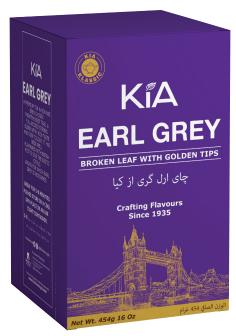

**ASSAM KALAMI TEA** 

ASSAM BAROOTI TEA

**SKU** 

CB Packing

454 GMs Carton

24

FINE SUPREME BLEND TEA

EARL GREY TEA

## **Loose Teas**

| Assam Barooti Tea      | Вох        | 454 gm                   | Premium Orthodox<br>Leaf Tea |
|------------------------|------------|--------------------------|------------------------------|
| Assam Kalami Tea       | Вох        | 454 gm                   | Premium Orthodox<br>Leaf Tea |
| Fine Supreme Blend Tea | Box / Tins | 454 gm / 500 gm          | Premium Orthodox<br>Leaf Tea |
| Saffron Tea            | Box / Tins | 454 gm / 500 gm          | Premium Orthodox<br>Leaf Tea |
| Cardmom Tea            | Box / Tins | 454 gm / 500 gm          | Premium Orthodox<br>Leaf Tea |
| Earl Grey Tea          | Box / Tins | 454 gm / 100 gm / 500 gm | Premium Orthodox<br>Leaf Tea |
| Ceylon OPA Tea         | Box / Tins | 454 gm / 100 gm / 500 gm | Premium Orthodox<br>Leaf Tea |
| Vintage Darjeeling Tea | Box / Tins | 454 gm / 100 gm / 500 gm | Premium Orthodox<br>Leaf Tea |
| Special Blend Tea      | Box / Tins | 454 gm / 100 gm / 500 gm | Premium Orthodox<br>Leaf Tea |

## **Enveloped Tea Bags**

| Fine Supreme Blend Tea | Tea Bags | 20 Tea Bags / 50 Tea Bags<br>/ 100 Tea Bags | Classic Black Tea |
|------------------------|----------|---------------------------------------------|-------------------|
| Earl Grey Tea          | Tea Bags | 20 Tea Bags / 50 Tea Bags<br>/ 100 Tea Bags | Classic Black Tea |
| Saffron Tea            | Tea Bags | 20 Tea Bags / 50 Tea Bags<br>/ 100 Tea Bags | Classic Black Tea |
| Cardmom Tea            | Tea Bags | 20 Tea Bags / 50 Tea Bags<br>/ 100 Tea Bags | Classic Black Tea |