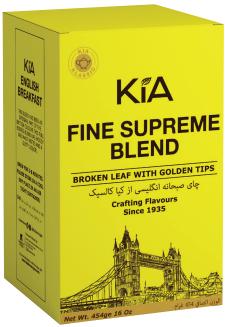

**ASSAM KALAMI TEA** 

ASSAM BAROOTI TEA

**SKU** 

CB Packing

454 GMs Carton

24

FINE SUPREME BLEND TEA

EARL GREY TEA

## **Loose Teas**

| Assam Barooti Tea      | Вох        | 454 gm                   | Premium Orthodox<br>Leaf Tea |
|------------------------|------------|--------------------------|------------------------------|
| Assam Kalami Tea       | Вох        | 454 gm                   | Premium Orthodox<br>Leaf Tea |
| Fine Supreme Blend Tea | Box / Tins | 454 gm / 500 gm          | Premium Orthodox<br>Leaf Tea |
| Saffron Tea            | Box / Tins | 454 gm / 500 gm          | Premium Orthodox<br>Leaf Tea |
| Cardmom Tea            | Box / Tins | 454 gm / 500 gm          | Premium Orthodox<br>Leaf Tea |
| Earl Grey Tea          | Box / Tins | 454 gm / 100 gm / 500 gm | Premium Orthodox<br>Leaf Tea |
| Ceylon OPA Tea         | Box / Tins | 454 gm / 100 gm / 500 gm | Premium Orthodox<br>Leaf Tea |
| Vintage Darjeeling Tea | Box / Tins | 454 gm / 100 gm / 500 gm | Premium Orthodox<br>Leaf Tea |
| Special Blend Tea      | Box / Tins | 454 gm / 100 gm / 500 gm | Premium Orthodox<br>Leaf Tea |

## **Enveloped Tea Bags**

| Fine Supreme Blend Tea | Tea Bags | 20 Tea Bags / 50 Tea Bags<br>/ 100 Tea Bags | Classic Black Tea |
|------------------------|----------|---------------------------------------------|-------------------|
| Earl Grey Tea          | Tea Bags | 20 Tea Bags / 50 Tea Bags<br>/ 100 Tea Bags | Classic Black Tea |
| Saffron Tea            | Tea Bags | 20 Tea Bags / 50 Tea Bags<br>/ 100 Tea Bags | Classic Black Tea |
| Cardmom Tea            | Tea Bags | 20 Tea Bags / 50 Tea Bags<br>/ 100 Tea Bags | Classic Black Tea |