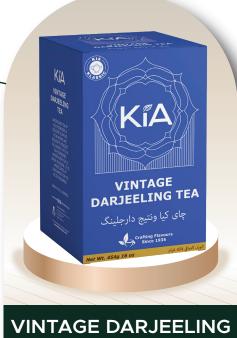

CEYLON TEA

DARJEELING TEA

CARDAMOM TEA

EARL GREY TEA

SPECIAL BLEND TEA

| SKU    | CB Packing |  |
|--------|------------|--|
| 100 GM | 12         |  |
| 500 GM | 12         |  |

Kia loose leaf tea has a long and tightly twisted black leaf tea. The unique blends of Loose Teas are Assam Barooti, Assam Kalami, Ceylon OPA and Vintage Darjeeling.

## **Loose Teas**

| Assam Barooti Tea      | Вох        | 454 gm                   | Premium Orthodox<br>Leaf Tea |
|------------------------|------------|--------------------------|------------------------------|
| Assam Kalami Tea       | Вох        | 454 gm                   | Premium Orthodox<br>Leaf Tea |
| Fine Supreme Blend Tea | Box / Tins | 454 gm / 500 gm          | Premium Orthodox<br>Leaf Tea |
| Saffron Tea            | Box / Tins | 454 gm / 500 gm          | Premium Orthodox<br>Leaf Tea |
| Cardmom Tea            | Box / Tins | 454 gm / 500 gm          | Premium Orthodox<br>Leaf Tea |
| Earl Grey Tea          | Box / Tins | 454 gm / 100 gm / 500 gm | Premium Orthodox<br>Leaf Tea |
| Ceylon OPA Tea         | Box / Tins | 454 gm / 100 gm / 500 gm | Premium Orthodox<br>Leaf Tea |
| Vintage Darjeeling Tea | Box / Tins | 454 gm / 100 gm / 500 gm | Premium Orthodox<br>Leaf Tea |
| Special Blend Tea      | Box / Tins | 454 gm / 100 gm / 500 gm | Premium Orthodox<br>Leaf Tea |